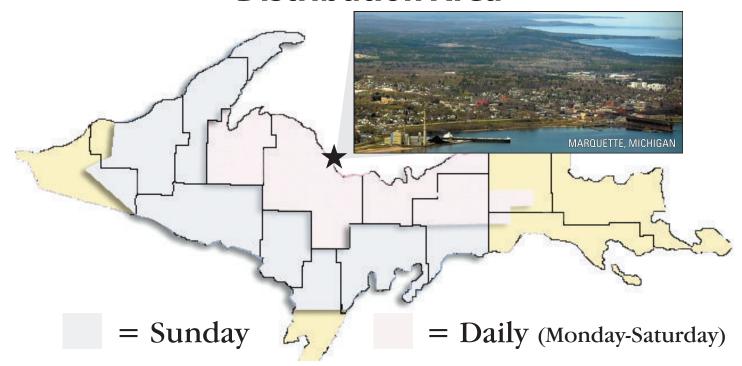

### **Distribution Area**

#### CIRCULATION

Circulation Manager......Jerry Newhouse The Mining Journal was established in 1846. It is published Monday through Friday afternoons and Saturday and Sunday mornings and covers Marquette, Alger and Baraga Counties and portions of Schoolcraft, Luce and Mackinac Counties. Expanded Sunday distribution reaches most of the Upper